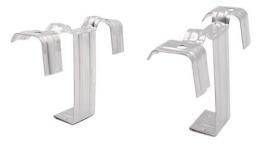

## Solar Water Drain Clip

The Solar water drain clip is a device that is plugged to the solar module to prevent the accumulation of dust and soiling. Ideal for preventing the dirt pattern that gets stuck in the solar panel frame, It is suitable for 30mm, 35mm and 40mm thickness solar panel.

## **1.Plastic Material**

MG-WDC-01-F30/35/40

2. Aluminum Material, Type A

MG-WDC-02-F30/F35/F40

3. Aluminum Material, Type B

MG-WDC-03-F30/F35/F40

4. SUS 304 Material