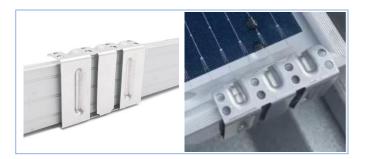

## Solar Water Drain Clip

The Solar water drain clip is a device that is plugged to the solar module to prevent the accumulation of dust and soiling. Ideal for preventing the dirt pattern that gets stuck in the solar panel frame, It is suitable for 30mm, 35mm and 40mm thickness solar panel.

If the solar panel already has sludge, it must be cleaned before installing this product. This product only reduces the generation of new sludge belt