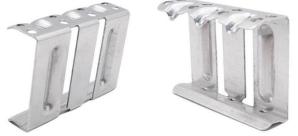

## **1.Plastic Material**

MG-WDC-01-F30/35/40

2. Aluminum Material, Type A

MG-WDC-02-F30/F35/F40

3. Aluminum Material, Type B

MG-WDC-03-F30/F35/F40

4. SUS 304 Material