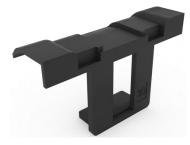

## Solar Water Drain Clip

The Solar water drain clip is a device that is plugged to the solar module to prevent the accumulation of dust and soiling. Ideal for preventing the dirt pattern that gets stuck in the solar panel frame, It is suitable for 30mm, 35mm and 40mm thickness solar panel.

## **1.Plastic Material**

MG-WDC-01-F30/35/40

2. Aluminum Material, Type A

MG-WDC-02-F30/F35/F40

3. Aluminum Material, Type B

MG-WDC-03-F30/F35/F40

4. SUS 304 Material