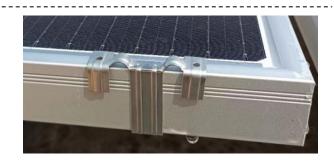

## Solar Water Drain Clip

The Solar water drain clip is a device that is plugged to the solar module to prevent the accumulation of dust and soiling. Ideal for preventing the dirt pattern that gets stuck in the solar panel frame, It is suitable for 30mm, 35mm and 40mm thickness solar panel.

If the solar panel already has sludge, it must be cleaned before installing this product. This product only reduces the generation of new sludge belt