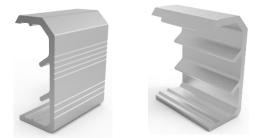

## **1.Plastic Material**

MG-WDC-01-F30/35/40

2. Aluminum Material, Type A

MG-WDC-02-F30/F35/F40

3. Aluminum Material, Type B

MG-WDC-03-F30/F35/F40

4. SUS 304 Material