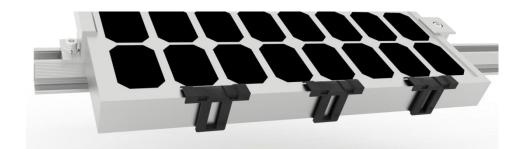

## Solar Water Drain Clip

The Solar water drain clip is a device that is plugged to the solar module to prevent the accumulation of dust and soiling. Ideal for preventing the dirt pattern that gets stuck in the solar panel frame, It is suitable for 30mm, 35mm and 40mm thickness solar panel.

If the solar panel already has sludge, it must be cleaned before installing this product. This product only reduces the generation of new sludge belt